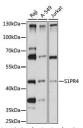

INFORMATION**

Product Type Primary antibodies

Short Description Rabbit polyclonal antibody anti-S1PR4 (C-Term) is suitable for use in Western Blot.

Applications WB Host/Source Rabbit Reactivity Human

## **PRODUCT PROPERTIES**

Clonality Polyclonal

Clone ID

Concentration
Conjugation Unconjugated Purification Affinity purification Dilution Range WB 1:500-1:2000

Formulation PBS containing 0.02% Sodium Azide, 50% Glycerol, pH7.3.

Isotype IgG

Storage Instruction Store in a freezer at-20°C and avoid freeze-thaw cycles.

## **TARGET INFORMATION**

Gene ID 8698 Gene Symbol S1PR4 Uniprot ID S1PR4\_HUMAN

Immunogen A synthetic peptide corresponding to a sequence within amino acids 300 to the C-terminus of human S1PR4

(NP\_003766.1).

Immunogen Region C-Term Specificity Immunogen Sequence