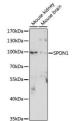

## Anti-SPON1 antibody (29-300) (STJ117324)

## **GENERAL INFORMATION**

Product Type Primary antibodies

Short Description Rabbit polyclonal antibody anti-SPON1 (29-300) is suitable for use in Western Blot.

Applications WB Host/Source Rabbit Reactivity Mouse