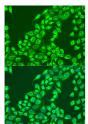

иниполиогессенсе analysis of U2OS cells using BAIAP2L1 antibody (STJ117367) at dilution of 1:100. Blue: DAPI for nuclear staining.