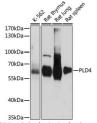

## Anti-PLD4 antibody (52-200) (STJ117401)

## **GENERAL INFORMATION**

Product Type Primary antibodies

Short Description Rabbit polyclonal antibody anti-PLD4 (52-200) is suitable for use in Western Blot.

Applications WB Host/Source Rabbit Reactivity Human, Rat

## **PRODUCT PROPERTIES**

Clonality Polyclonal

Clone ID Concentration

Conjugation Unconjugated Purification Affinity purification Dilution Range WB 1:500-1:2000

Formulation PBS containing 0.02% Sodium Azide, 50% Glycerol, pH7.3.