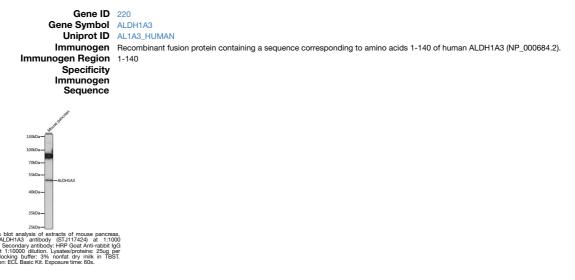

## Anti-ALDH1A3 antibody (1-140) (STJ117424) STJ117424

## **GENERAL INFORMATION**

 Product Type
 Primary antibodies

 Short Description
 Rabbit polyclonal antibody anti-ALDH1A3 (1-140) is suitable for use in Western Blot.

 Applications
 WB

 Host/Source
 Rabbit