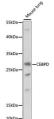

## Anti-CEBPD antibody (1-269) (STJ117456)

## **GENERAL INFORMATION**

Product Type Primary antibodies

Short Description Rabbit polyclonal antibody anti-CEBPD (1-269) is suitable for use in Western Blot.

Applications WB Host/Source Rabbit Reactivity Mouse