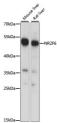

## Anti-NR2F6 antibody (1-55) (STJ117466)

## **GENERAL INFORMATION**

Product Type Primary antibodies

Short Description Rabbit polyclonal antibody anti-NR2F6 (1-55) is suitable for use in Western Blot.

Applications WB Host/Source Rabbit

Reactivity Human, Mouse, Rat

## **PRODUCT PROPERTIES**

Clonality Polyclonal

Clone ID Concentration

Conjugation Unconjugated Purification Affinity purification Dilution Range WB 1:200-1:2000

Formulation PBS containing 0.02% Sodium Azide, 50% Glycerol, pH7.3.