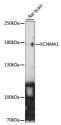

## Anti-KCNMA1 antibody (850-950) (STJ117478)

## **GENERAL INFORMATION**

Product Type Primary antibodies

Short Description Rabbit polyclonal antibody anti-KCNMA1 (850-950) is suitable for use in Western Blot.

Applications WB Host/Source Rabbit Reactivity Rat