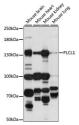

Immunogen Region 110-350

Specificity Immunogen Sequence

Western blot analysis of extracts of various cell lines, using PLCL1 antibody (STJ117497) at 1:1000 dilution. Secondary antibody: HRP Goat Anti-rabbit IgG (H-t) at 1:10000 dilution. Lysates/proteins: 25ug per lane. Blocking buffer; 39% norlat dry milk in TBST. Detection: