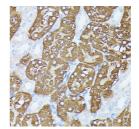

Immunogen Region 1-110 Specificity Immunogen Sequence

Immunohistochemistry of paraffin-embedded rat kidney using PLS1 antibody (STJ117498) at dilution of 1:100 (40x lens).

Immunohistochemistry of paraffin-embedded mouse kidney using PLS1 antibody (STJ117498) at dilution of 1:100 (40x lens).