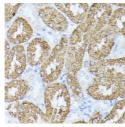

Immunogen Region 1-110 Specificity Immunogen Sequence

Immunohistochemistry of paraffin-embedded rat kidney using PLS1 antibody (STJ117498) at dilution of 1:100 (40x lens).

Immunohistochemistry of paraffin-embedded mouse kidney using PLS1 antibody (STJ117498) at dilution of 1:100 (40x lens).