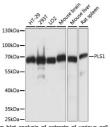

## Anti-PLS1 antibody (1-110) (STJ117498)

## **TARGET INFORMATION**

Gene ID 5357 Gene Symbol PLS1 Uniprot ID PLSI\_HUMAN

Immunogen Recombinant fusion protein containing a sequence corresponding to amino acids 1-110 of human PLS1 (NP\_001165783.1).