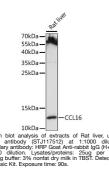

## **GENERAL INFORMATION**

 Product Type
 Primary antibodies

 Short Description
 Rabbit polyclonal antibody anti-CCL16 (1-120) is suitable for use in Western Blot.

 Applications
 WB

 Host/Source
 Rabbit

 Reactivity
 Rat

## **PRODUCT PROPERTIES**

 Clonality
 Polyclonal

 Clone ID

 Concentration

 Conjugation
 Uconjugated

 Purification
 Affinity purification

 Dilution Range
 WB 1:200-1:2000

 Formulation
 PBS containing 0.02% Sodium Azide, 50% Glycerol, pH7.3.