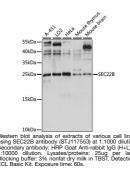

## **GENERAL INFORMATION**

 Product Type
 Primary antibodies

 Short Description
 Rabbit polyclonal antibody anti-SEC22B (85-195) is suitable for use in Western Blot.

 Applications
 WB

 Host/Source
 Rabbit

## **TARGET INFORMATION**

 Gene ID
 9554

 Gene Symbol
 SEC22B

 Uniprot ID
 SC22B\_HUMAN

 Immunogen
 Recombinant fusion protein containing a sequence corresponding to amino acids 85-195 of human SEC22B (NP\_004883.3).