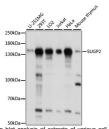

Immunogen Region 500-700

Specificity Immunogen Sequence

Western blot analysis of extracts of various cell lines using SUGP2 antibody (STJ17573) at 1:1000 dilution Secondary antibody: HRP Goat Anti-nabit lgG (H+L) a 1:10000 dilution. Lysates/proteins: 25ug per lane Blocking buffer: 3% northat dry milk in TBST. Detection