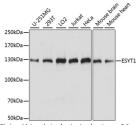

## **GENERAL INFORMATION**

Product Type Primary antibodies

Short Description Rabbit polyclonal antibody anti-ESYT1 (90-220) is suitable for use in Western Blot and Immunofluorescence.

Applications WB, IF Host/Source Rabbit

Reactivity Human, Mouse, Rat

## **TARGET INFORMATION**

Gene ID 23344 Gene Symbol ESYT1

Uniprot ID ESYT1\_HUMAN

Immunogen Recombinant fusion protein containing a sequence corresponding to amino acids 90-220 of human ESYT1 (NP\_056107.1).