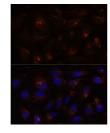

Immunogen Region 90-220 Specificity

Immunogen Sequence

Immunofluorescence analysis of U-2 OS cells using ESYT1 antibody (STJ117605) at dilution of 1:100. Blue: DAPI for nuclear staining.