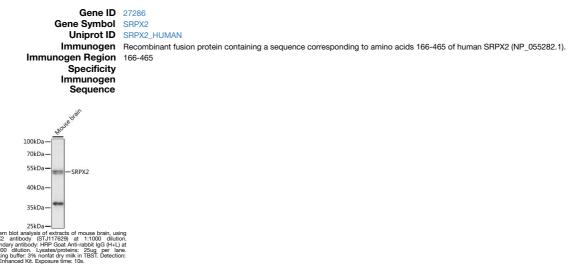

## **GENERAL INFORMATION**

 Product Type
 Primary antibodies

 Short Description
 Rabbit polyclonal antibody anti-SRPX2 (166-465) is suitable for use in Western Blot.

 Applications
 WB

 Host/Source
 Rabbit

 Reactivity
 Mouse

## **PRODUCT PROPERTIES**

 
 Clonality Clone ID
 Polyclonal

 Concentration

 Conjugation
 Unconjugated

 Purification
 Affinity purification

 Dilution Range
 WB 1:200-1:2000

 Formulation
 PBS containing 0.02% Sodium Azide, 50% Glycerol, pH7.3. Isotype