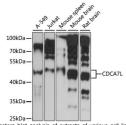

Immunogen Region 1-300 Specificity Immunogen Sequence

Western blot analysis of extracts of various cell lines using CDCA7L antibody (STJ117667) at 1:1000 dilution Secondary antibody: HRP Goat Anti-rabbit IgG (H+L) a 1:10000 dilution. Lysates/proteins: 25up per lane Blocking buffer: 39% nortlat dry milk in TBST. Detection