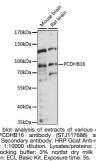

AL INFORMATION**

Product Type Primary antibodies Short Description Rabbit polyclonal antibody anti-PCDHB16 (29-90) is suitable for use in Western Blot. Applications WB Host/Source Rabbit Reactivity Mouse, Rat

## **PRODUCT PROPERTIES**

Clonality Polyclonal Clone ID Concentration Conjugation Unconjugated Purification Affinity purification Dilution Range WB 1:200-1:2000 Formulation PBS containing 0.02% Sodium Azide, 50% Glycerol, pH7.3. Isotype IgG Storage Instruction Store in a freezer at-20°C and avoid freeze-thaw cycles.

## **TARGET INFORMATION**

Gene ID 57717 Gene Symbol PCDHB16 Uniprot ID PCDBG\_HUMAN Immunogen

Specificity Immunogen Sequence

Recombinant fusion protein containing a sequence corresponding to amino acids 29-90 of human PCDHB16 (NP\_066008.2). Immunogen Region 29-90



This product is suitable for in-vitro studies under the RESEARCH USE ONLY [RUO] licence. This product must not be used as for diagnostic or other medical purposes. St John's Laboratory Ltd, Knowledge Dock Business Centre, University Way, London, E16 2RD | Tel: 0208 223 3081