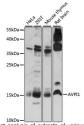

Immunogen Region 1-147
Specificity

Immunogen Sequence

Western blot danalysis of extracts of various cell lines using AVP11 antibody (STJ117682) at 1:1000 dilution Secondary antibody: HBP Goat Anti-rabbit IgG (H+L) a 1:1000 dilution. Lysates/proteins: 25up per lane Blocking buffer: 39 knorflat dry mik in TBS1. Detection