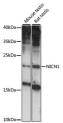

Immunogen Region 1-213

Specificity Immunogen Sequence

Western blot analysis of extracts of various cell lines, using NICN1 antibody (STJ117727) at 1:1000 dilution. Secondary antibody: HRP Goat Anti-rabbit IgG (H+L) at 1:10000 dilution. Lysates/proteins: 25up per lane. Blocking buffer 3% norfat dry milk in TBS1. Detection:

ECL Basic Kit. Exposure time: 90s.