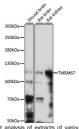

Immunogen Region 780-940 Specificity Immunogen Sequence

Western blot analysis of extracts of various cell lines using TMEM67 antibody (STJ117744) at 1:1000 dilution Secondary antibody: HRP Goat Anti-rabbit (gG (H+L) a 1:10000 dilution Lysates/proteins: 250; per lane Blocking buffer: 3% norfat dry milk in TBST. Detection