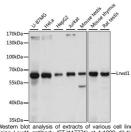

MATION**

Product Type Primary antibodies

Short Description Rabbit polyclonal antibody anti-Lrwd1 (250-350) is suitable for use in Western Blot.

Applications WB Host/Source Rabbit

Reactivity Human, Mouse, Rat

## **PRODUCT PROPERTIES**

Clonality Polyclonal

Clone ID

Concentration

Conjugation Unconjugated Purification Affinity purification Dilution Range WB 1:200-1:2000

Formulation PBS containing 0.02% Sodium Azide, 50% Glycerol, pH7.3.

Isotype IgG

Storage Instruction Store in a freezer at-20°C and avoid freeze-thaw cycles.

## **TARGET INFORMATION**

Gene ID 222229 Gene Symbol LRWD1

Uniprot ID LRWD1\_HUMAN

Immunogen A synthetic peptide corresponding to a sequence within amino acids 250-350 of human Lrwd1 (NP\_690852.1).

Immunogen Region 250-350

Specificity Immunogen Sequence