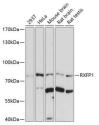

Immunogen Region 673-757

Specificity Immunogen Sequence

Western blot analysis of extracts of various cell lines using RXFP1 antibody (STJ117834) at 1:1000 dilution Secondary antibody: HRP Goat Anti-rabbit IgG (H+L) a 1:10000 dilution. Lysates/proteins: 25ug per lane Blocking buffer: 39% nonfat dry milk in TBST. Detection