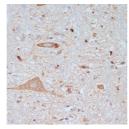

## Anti-SLC18A3 antibody (1-150) (STJ118508)

## **GENERAL INFORMATION**

Product Type Primary antibodies

Short Description Rabbit polyclonal antibody anti-SLC18A3 (1-150) is suitable for use in Western Blot, Immunohistochemistry and

Immunofluorescence.

Applications WB, IHC, IF Host/Source Rabbit

Reactivity Human, Mouse, Rat