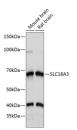

## Anti-SLC18A3 antibody (1-150) (STJ118508)

## **GENERAL INFORMATION**

Product Type Primary antibodies

Short Description Rabbit polyclonal antibody anti-SLC18A3 (1-150) is suitable for use in Western Blot, Immunohistochemistry and

Immunofluorescence.

Applications WB, IHC, IF Host/Source Rabbit

Reactivity Human, Mouse, Rat

## **PRODUCT PROPERTIES**

Clonality Polyclonal

Clone ID Concentration

Conjugation Unconjugated Purification Affinity purification Dilution Range WB 1:500-1:2000

IHC 1:50-1:200 IF 1:50-1:200

Formulation PBS containing 0.02% Sodium Azide, 50% Glycerol, pH7.3.