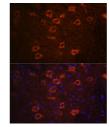

## Anti-SLC18A3 antibody (1-150) (STJ118508)

## **GENERAL INFORMATION**

Product Type Primary antibodies

Short Description Rabbit polyclonal antibody anti-SLC18A3 (1-150) is suitable for use in Western Blot, Immunohistochemistry and

Immunofluorescence.

Applications WB, IHC, IF Host/Source Rabbit

Reactivity Human, Mouse, Rat