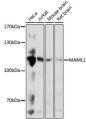

Immunogen Region 1-300 Specificity Immunogen Sequence

Western blot analysis of extracts of various cell lines, using MAML1 antibody (STJ119287) at 1:1000 dilution. Secondary antibody: HRP Goat Anti-rabbit IgG (H+L) at 1:10000 dilution. Lysates/proteins: 25ug per lane. Blocking buffer: 3% norafat dry milk in HSF. Detection:

ECL Basic Kit. Exposure time: 3s.