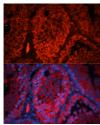

Immunofluorescence analysis of mouse testis using Kctd19 antibody (STJ119418) at dilution of 1:100. Blue: