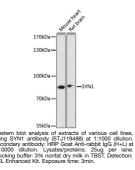

## **GENERAL INFORMATION**

Applications WB Host/Source Rabbit Reactivity Mouse, Rat

Product Type Primary antibodies Short Description Rabbit polyclonal antibody anti-SYN1 is suitable for use in Western Blot.