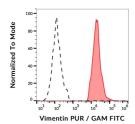

## Anti-Vimentin antibody [VI-RE/1] (STJ16100215)

## **GENERAL INFORMATION**

Product Type Primary antibodies

Short Mouse monoclonal antibody anti-Vimentin is suitable for use in Immunohistochemistry, Flow Cytometry, Western Blot,

**Description** Immunocytochemistry and ELISA research applications.

Applications IHC-P, FC, WB, ICC, ELISA

Host/Source Mouse Reactivity Human

## **PRODUCT PROPERTIES**

Clone ID VI-RE/1 Concentration

Conjugation Unconjugated Purification

**Dilution Range** 

Formulation Phosphate buffered saline (PBS) solution with 15 mM sodium azide

Isotype IgG1

Storage Store at 2-8°C upon receipt.

Instruction

## **TARGET INFORMATION**

Gene ID 7431 Gene Symbol VIM Uniprot ID VIME\_HUMAN

Immunogen Immunogen Region Specificity

Immunogen Sequence