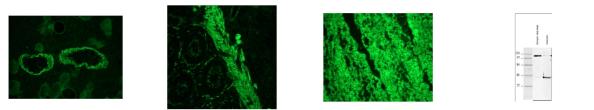

## **GENERAL INFORMATION**

Product Type Primary antibodies Short Description Mouse monoclonal antibody anti-Smoothelin is suitable for use in Immunocytochemistry, Immunohistochemistry and Western Blot research applications. Applications ICC, IHC-F, IHC-P, WB Host/Source Mouse Reactivity Human, Canine, Chicken, Feline, Monkey, Swine