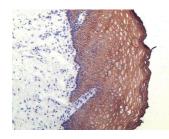

## **GENERAL INFORMATION**

Product Type Primary antibodies

Short Description Mouse monoclonal antibody anti-Pan-Keratin is suitable for use in Immunohistochemistry, Western Blot and Flow Cytometry

research applications.

Applications IHC-F, WB, FC Host/Source Mouse

Reactivity Human, Mouse, Rat