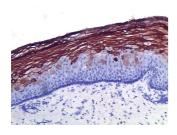

## Anti-Keratin 4 antibody [6B10] (STJ16100240)

Applications IHC-F, WB, FC Host/Source Mouse Reactivity Human

## **PRODUCT PROPERTIES**

Clonality Monoclonal Clone ID 6B10

Concentration

Conjugation Unconjugated Purification

Dilution Range IHC-F 1:40

IHC-P 1:10

Formulation Culture medium with 0.01M Sodium Azide

Isotype IgG1