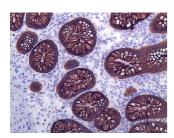

## **GENERAL INFORMATION**

Product Type Primary antibodies

Short Description Mouse monoclonal antibody anti-Keratin 8 is suitable for use in Immunohistochemistry, Western Blot and Flow Cytometry

research applications.

Applications IHC-F, WB, FC Host/Source Mouse Reactivity Human