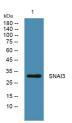

30-110.

Immunogen

Sequence

Western blot analysis of lysates from U2OS cells primary antibody was diluted at 1:1000, 4°C over night