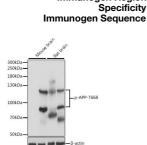

## Anti-Phospho-APP-T668 antibody (STJ22017)

## **GENERAL INFORMATION**

Product Type Primary antibodies

Short Description Rabbit polyclonal antibody anti-Phospho-APP-T668 is suitable for use in Western Blot.

Applications WB Host/Source Rabbit Reactivity Mouse, Rat

## **TARGET INFORMATION**

Gene ID 351 Gene Symbol

Uniprot ID A4\_HUMAN

Immunogen A phospho specific peptide corresponding to residues surrounding T668 of human APP Immunogen Region