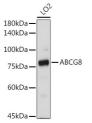

## Anti-ABCG8 antibody (1-320) (STJ22469)

## **GENERAL INFORMATION**

Product Type Primary antibodies

Short Description Rabbit polyclonal antibody anti-ABCG8 (1-320) is suitable for use in Western Blot and Immunofluorescence.

Applications WB, IF Host/Source Rabbit Reactivity Human

## **PRODUCT PROPERTIES**

Clonality Polyclonal

Clone ID Concentration

Conjugation Unconjugated Purification Affinity purification Dilution Range WB 1:500-1:2000

IF 1:50-1:200

Formulation PBS containing 0.02% Sodium Azide, 50% Glycerol, pH7.3.