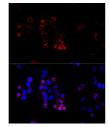

## Anti-ABCG8 antibody (1-320) (STJ22469)

## **GENERAL INFORMATION**

Product Type Primary antibodies

Short Description Rabbit polyclonal antibody anti-ABCG8 (1-320) is suitable for use in Western Blot and Immunofluorescence.

Applications WB, IF Host/Source Rabbit Reactivity Human

## **PRODUCT PROPERTIES**

Clonality Polyclonal

Clone ID Concentration

Conjugation Unconjugated Purification Affinity purification Dilution Range WB 1:500-1:2000

IF 1:50-1:200

Formulation PBS containing 0.02% Sodium Azide, 50% Glycerol, pH7.3.