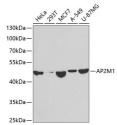

## Anti-AP2M1 antibody (134-433) (STJ22628)

## **GENERAL INFORMATION**

Product Type Primary antibodies

Short Description Rabbit polyclonal antibody anti-AP2M1 (134-433) is suitable for use in Western Blot.

Applications WB Host/Source Rabbit Reactivity Human

## **PRODUCT PROPERTIES**

Clonality Polyclonal

Clone ID Concentration

Conjugation Unconjugated

Purification Affinity purification Dilution Range WB 1:500-1:2000

Formulation PBS containing 0.02% Sodium Azide, 50% Glycerol, pH7.3.