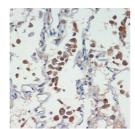

Applications WB, IHC, IF Host/Source Rabbit

Reactivity Human, Mouse, Rat

## **PRODUCT PROPERTIES**

Clonality Polyclonal

Clone ID Concentration

Conjugation Unconjugated Purification Affinity purification Dilution Range WB 1:500-1:2000

IHC 1:50-1:200 IF 1:50-1:200

Formulation PBS containing 0.02% Sodium Azide, 50% Glycerol, pH7.3.