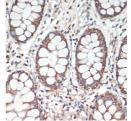

Applications WB, IHC, IF Host/Source Rabbit

Reactivity Human, Mouse, Rat

## **PRODUCT PROPERTIES**

Clonality Polyclonal

Clone ID Concentration

Conjugation Unconjugated Purification Affinity purification Dilution Range WB 1:500-1:2000

IHC 1:50-1:200 IF 1:50-1:200

Formulation PBS containing 0.02% Sodium Azide, 50% Glycerol, pH7.3.