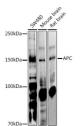

## Anti-APC antibody (2544-2843) (STJ22635)

Applications WB, IHC, IF Host/Source Rabbit

Reactivity Human, Mouse, Rat

## **PRODUCT PROPERTIES**

Clonality Polyclonal

Clone ID Concentration

Conjugation Unconjugated Purification Affinity purification Dilution Range WB 1:500-1:2000

IHC 1:50-1:200 IF 1:50-1:200

Formulation PBS containing 0.02% Sodium Azide, 50% Glycerol, pH7.3.