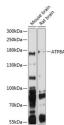

t Type Primary antibodies

Short Description Rabbit polyclonal antibody anti-ATP8A1 (420-545) is suitable for use in Western Blot.

Applications WB Host/Source Rabbit

Reactivity Human, Mouse, Rat

## **PRODUCT PROPERTIES**

Clonality Polyclonal

Clone ID

Concentration

Conjugation Unconjugated Purification Affinity purification Dilution Range WB 1:500-1:2000

Formulation PBS containing 0.02% Sodium Azide, 50% Glycerol, pH7.3.

Isotype IgG

Storage Instruction Store in a freezer at-20°C and avoid freeze-thaw cycles.

## **TARGET INFORMATION**

Gene ID 10396 Gene Symbol ATP8A1

Uniprot ID AT8A1\_HUMAN

Immunogen Recombinant fusion protein containing a sequence corresponding to amino acids 420-545 of human ATP8A1

(NP\_001098999.1).

Immunogen Region 420-545 Specificity Immunogen Sequence