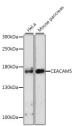

## Anti-CEACAM5 antibody (STJ23092)

## **GENERAL INFORMATION**

Product Type Primary antibodies

**Short Description** Rabbit polyclonal antibody anti-CEACAM5 is suitable for use in Western Blot.

Applications WB Host/Source Rabbit Reactivity Human, Mouse