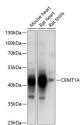

(NP\_001015001.1).

Immunogen Region 258-417

Specificity Immunogen Sequence

Western blot analysis of extracts of varieus (SMT) Antibody (STJ23147) at 1: Secondary antibody: HRP Goat Anti-rabbi 1:10000 dilution.