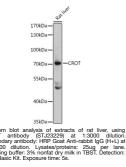

it polyclonal antibody anti-CROT (1-87) is suitable for use in Western Blot and Immunoprecipitation.

 Applications
 WB, IP

 Host/Source
 Rabbit

 Human, Mouse, Rat

## **PRODUCT PROPERTIES**

 Clonality
 Polyclonal

 Clone ID
 Polyclonal

 Concentration
 Concingated

 Conjugation
 Uconjugated

 Purification
 MB 1:500-1:2000

 Ibl 1:50-1:200
 Personal

 Formulation
 PBS containing 0.02% Sodium Azide, 50% Glycerol, pH7.3.

 Isotype
 IgG

 Storage Instruction
 Store in a freezer at-20°C and avoid freeze-thaw cycles.

## **TARGET INFORMATION**

 Gene ID
 54677

 Gene Symbol
 CROT

 Uniprot ID
 OCTC\_HUMAN

 Immunogen
 Recombinant fusion protein containing a sequence corresponding to amino acids 1-87 of human CROT (NP\_001230674.1).

 Immunogen Region
 1-87

 Specificity
 Immunogen Sequence



This product is suitable for in-vitro studies under the RESEARCH USE ONLY [RUO] licence. This product must not be used as for diagnostic or other medical purposes. St John's Laboratory Ltd, Knowledge Dock Business Centre, University Way, London, E16 2RD | Tel: 0208 223 3081