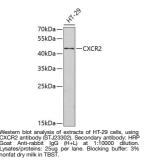

## **GENERAL INFORMATION**

Applications WB Host/Source Rabbit Reactivity Human

Product Type Primary antibodies Short Description Rabbit polyclonal antibody anti-CXCR2 is suitable for use in Western Blot.

## **PRODUCT PROPERTIES**

Clonality Polyclonal Clone ID Concentration Conjugation Unconjugated Purification Affinity purification Dilution Range WB 1:500-1:2000 Formulation PBS containing 0.02% Sodium Azide, 50% Glycerol, pH7.3. Isotype IgG Storage Instruction Store in a freezer at-20°C and avoid freeze-thaw cycles.