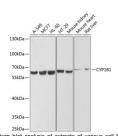

anti-CYP1B1 (1-260) is suitable for use in Western Blot, Immunohistochemistry and

Immunofluorescence.

Applications WB, IHC, IF Host/Source Rabbit

Reactivity Human, Mouse, Rat

## **PRODUCT PROPERTIES**

Clonality Polyclonal

Clone ID Concentration

Conjugation Unconjugated Purification Affinity purification Dilution Range WB 1:500-1:2000 IHC 1:50-1:100

IF 1:50-1:100

Formulation PBS containing 0.02% Sodium Azide, 50% Glycerol, pH7.3.

Isotype IgG

Storage Instruction Store in a freezer at-20°C and avoid freeze-thaw cycles.

## **TARGET INFORMATION**

Gene ID 1545 Gene Symbol CYP1B1 Uniprot ID CP1B1\_HUMAN

Immunogen Recombinant fusion protein containing a sequence corresponding to amino acids 1-260 of human CYP1B1 (NP\_000095.2).

Immunogen Region 1-260 Specificity Immunogen Sequence