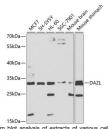

## Anti-DAZL antibody (186-295) (STJ23340)

## **GENERAL INFORMATION**

Product Type Primary antibodies

Short Description Rabbit polyclonal antibody anti-DAZL (186-295) is suitable for use in Western Blot and Immunofluorescence.

Applications WB, IF Host/Source Rabbit Reactivity Human, Mouse

## **TARGET INFORMATION**

Gene ID 1618 Gene Symbol DAZL

Uniprot ID DAZL\_HUMAN

Immunogen Recombinant fusion protein containing a sequence corresponding to amino acids 186-295 of human DAZL (NP\_001342.2).