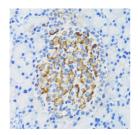

## Anti-DLK1 antibody (STJ23392)

## **GENERAL INFORMATION**

Product Type Primary antibodies

Short Description Rabbit polyclonal antibody anti-DLK1 is suitable for use in Western Blot, Immunohistochemistry and Immunofluorescence.

Applications WB, IHC, IF Host/Source Rabbit