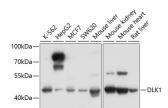

## Anti-DLK1 antibody (STJ23392)

## **GENERAL INFORMATION**

Product Type Primary antibodies

Short Description Rabbit polyclonal antibody anti-DLK1 is suitable for use in Western Blot, Immunohistochemistry and Immunofluorescence.

Applications WB, IHC, IF Host/Source Rabbit

## **TARGET INFORMATION**

Gene ID 8788 Gene Symbol DLK1 Uniprot ID DLK1\_HUMAN

Immunogen Region Specificity Immunogen Sequence

Immunogen Recombinant protein of human DLK1

35kDa