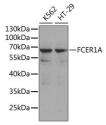

## Anti-FCER1A antibody (26-205) (STJ23638)

## **GENERAL INFORMATION**

Product Type Primary antibodies

Short Description Rabbit polyclonal antibody anti-FCER1A (26-205) is suitable for use in Western Blot.

Applications WB Host/Source Rabbit Reactivity Human

## **TARGET INFORMATION**

Gene ID 2205 Gene Symbol FCER1A Uniprot ID FCERA\_HUMAN

Immunogen Recombinant fusion protein containing a sequence corresponding to amino acids 26-205 of human FCER1A (NP\_001992.1).