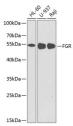

Primary antibodies

Short Description Rabbit polyclonal antibody anti-FGR (1-100) is suitable for use in Western Blot and Immunohistochemistry.

Applications WB, IHC Host/Source Rabbit Reactivity Human, Mouse

## **PRODUCT PROPERTIES**

Clonality Polyclonal

Clone ID Concentration

Conjugation Unconjugated Purification Affinity purification Dilution Range WB 1:500-1:2000

IHC 1:50-1:200

Formulation PBS containing 0.02% Sodium Azide, 50% Glycerol, pH7.3.

Isotype IgG

Storage Instruction Store in a freezer at-20°C and avoid freeze-thaw cycles.

## **TARGET INFORMATION**

Gene ID 2268 Gene Symbol FGR

Uniprot ID FGR\_HUMAN

Immunogen A synthetic peptide corresponding to a sequence within amino acids 1-100 of human FGR (NP\_005239.1).

Immunogen Region 1-100 Specificity Immunogen Sequence