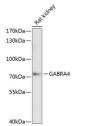

Western blot analysis of extracts of GABRA4 antibody (ST.22730) at Secondary antibody. HRP Goat Anti-r. 1:10000 dilution. LysateSproteins: Blocking buffer 3% nonfat dry milli-r. ECL Basic Kit. Exposure the