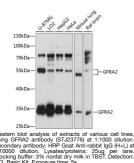

 Immunogen Region
 360-464

 Specificity
 Immunogen

 Sequence
 Sequence

This product is suitable for in-vitro studies under the RESEARCH USE ONLY [RUO] licence. This product must not be used as for diagnostic or other medical purposes. St John's Laboratory Ltd, Knowledge Dock Business Centre, University Way, London, E16 2RD | Tel: 0208 223 3081