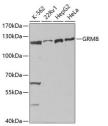

## **TARGET INFORMATION**

Gene ID 2918 Gene Symbol GRM8

Uniprot ID GRM8\_HUMAN

Immunogen A synthetic peptide of human GRM8

Immunogen Region Specificity Immunogen Sequence

Western blot analysis of extracts of various cell lines, using GRM8 antibody (STJ23874) at 1:1000 dilution. Secondary antibody: HRP Goat Anti-rabbit IgG (H+L) at 1:10000 dilution. Lysates/proteins: 25ug per lane. Blocking buffer: 3% porfat dyr milk in TRST.