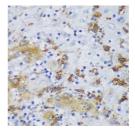

## **TARGET INFORMATION**

Gene ID 2932 Gene Symbol GSK3B Uniprot ID GSK3B\_HUMAN

Region Specificity Immunogen Sequence

Immunogen A synthetic peptide of human GSK3 Beta Immunogen

spleen using GSK3 Beta dilution of 1:200 (40x lens).