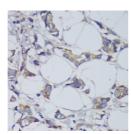

## **TARGET INFORMATION**

Gene ID 2932 Gene Symbol GSK3B Uniprot ID GSK3B\_HUMAN

Region Specificity Immunogen Sequence

Immunogen A synthetic peptide of human GSK3 Beta Immunogen

spleen using GSK3 Beta dilution of 1:200 (40x lens).