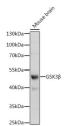

## Anti-GSK3B antibody (STJ23879)

## **TARGET INFORMATION**

Gene ID 2932 Gene Symbol GSK3B Uniprot ID GSK3B\_HUMAN

Region Specificity Immunogen Sequence

Immunogen A synthetic peptide of human GSK3 Beta Immunogen

spleen using GSK3 Beta dilution of 1:200 (40x lens).